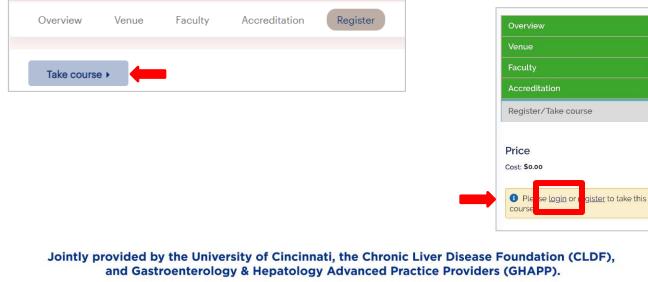

## INSTRUCTIONS

1. Scan the QR code to access the CME program platform.

2. Select Register and Take Course

Desktop View

Mobile View

Supported by an educational grant from Novo Nordisk Inc.

- 3. Click register to create an account and set up your online profile.
- 4. After completing your profile, you will be redirected to the course page. From there, select "Take Course."

Please login or register to take this course.

5. Click Start Course to access the pre-test.

Desktop View

Mobile View (scroll down to access the button)

| Pre-Test Course instructions: Pre-Test   Pre-Test Course instructions: Pre-Test Completion   Post-Test Pre-Test Completion or the neurous the educational effectiveness of this program, we ask that you complete a pre-activity survey. The survey is designed to gauge attendees' prior knowledge of the topics covered during this meeting. Please follow the program course to complete the pre-activity, post-activity, and program Post-Test   Program Evaluation Post-Test Post-Test   Ordet Selection Click "Start Course" or "Resume Course" to continue. Program Evaluation   Program Certificate Click "Start Course" or "Resume Course" to continue. Credit Selection | Pre-Test Course instructions: Pre-Test Pre-Test   Pre-Test Course instructions: Pre-Test   Prost-Test Pre-Test Pre-Test   Program Evaluation Prest-Test Pre-Test   Credit Selection Click "Start Course" or "Resume Course" to continue. Program Evaluation | Pre-Test   Course instructions:   Pre-Test Completion   Pre-Test Completion     Pre-Test   Pre-Test Completion   Pre-Test     Program Certificate   Pre-Test   Pre-Test Completion     Program Certificate   Pre-Test Completion   Pre-Test     Program Certificate   Pre-Test Completion   Pre-Test | Course progress                                                                                               |                                              |                                                                                                                                                                                                                                                                                                                                                                                                         | Course progress                                                            |
|-----------------------------------------------------------------------------------------------------------------------------------------------------------------------------------------------------------------------------------------------------------------------------------------------------------------------------------------------------------------------------------------------------------------------------------------------------------------------------------------------------------------------------------------------------------------------------------------------------------------------------------------------------------------------------------|-------------------------------------------------------------------------------------------------------------------------------------------------------------------------------------------------------------------------------------------------------------|------------------------------------------------------------------------------------------------------------------------------------------------------------------------------------------------------------------------------------------------------------------------------------------------------------------------------------------------------------------------------------------------------------------------------------------------------------------------------------------------------------------------------------------------------------------------------------------------------------------------------------------------------------------------------------------------------------------------------------------------------------------------------------------------------------------------------------------------------------------------------------------------------------------------------------------------------------------------------------------------------------------|---------------------------------------------------------------------------------------------------------------|----------------------------------------------|---------------------------------------------------------------------------------------------------------------------------------------------------------------------------------------------------------------------------------------------------------------------------------------------------------------------------------------------------------------------------------------------------------|----------------------------------------------------------------------------|
|                                                                                                                                                                                                                                                                                                                                                                                                                                                                                                                                                                                                                                                                                   |                                                                                                                                                                                                                                                             |                                                                                                                                                                                                                                                                                                                                                                                                                                                                                                                                                                                                                                                                                                                                                                                                                                                                                                                                                                                                                  | Pre-Test<br>Pre-Test Completion<br>Post-Test<br>Program Evaluation<br>Credit Selection<br>Program Certificate | Co<br>Co<br>As<br>pre<br>this<br>evz<br>Cliv | s part of our effort to measure the educational effectiveness of this program, we ask that you complete a<br>re-activity survey. The survey is designed to gauge attendees' prior knowledge of the topics covered during<br>is meeting. Please follow the program course to complete the pre-activity, post-activity, and program<br>valuation to select your CME credits and receive your certificate. | Pre-Test Completion<br>Post-Test<br>Program Evaluation<br>Credit Selection |

If you did not take the pre-test, it will not prevent you from completing the post-program activities.

Jointly provided by the University of Cincinnati, the Chronic Liver Disease Foundation (CLDF), and Gastroenterology & Hepatology Advanced Practice Providers (GHAPP).